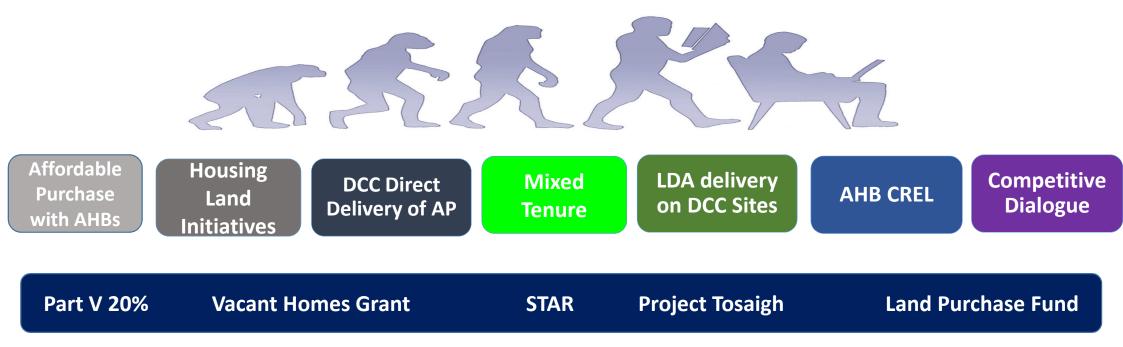

# Development of Delivery in DCC – Reflecting Maturing Market

How has the Housing SPC driven the delivery of Affordable Housing ?

By taking a leadership role

- A conduit for delivery
- Influencing the landscape
- Set the tone of conversation; and
- Driving the agenda