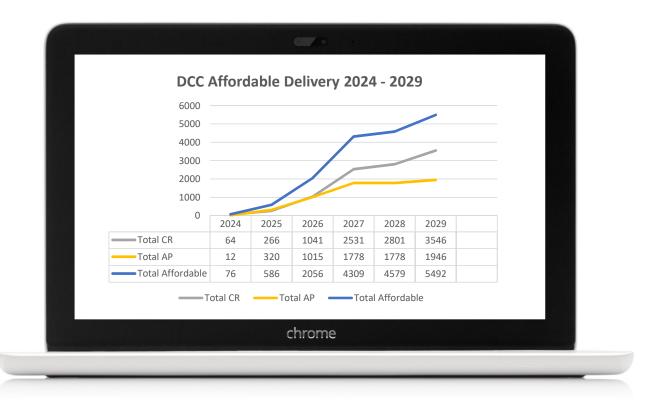

## DCC Affordable Delivery 2024 - 2029

\* Note – schemes are at different stages and numbers of units delivery dates may change