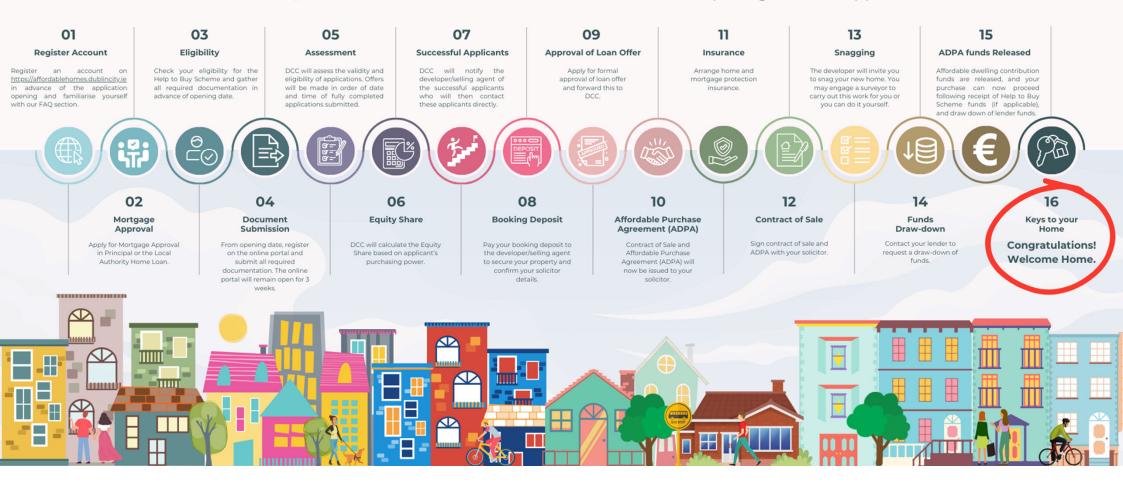

# HOW TO BUY AN AFFORDABLE HOME

An Roinn Tithíochta, Rialtais Áitiúil agus Oidhreachta Department of Housing, Local Government and Heritage

Supported by:

#### Housing for All A new housing plan for Ireland

Affordable Homes will be advertised on <u>https://affordablehomes.dublincity.ie</u>, local newspapers, and Dublin City Council social media channels 2-3 weeks before opening date for applications.