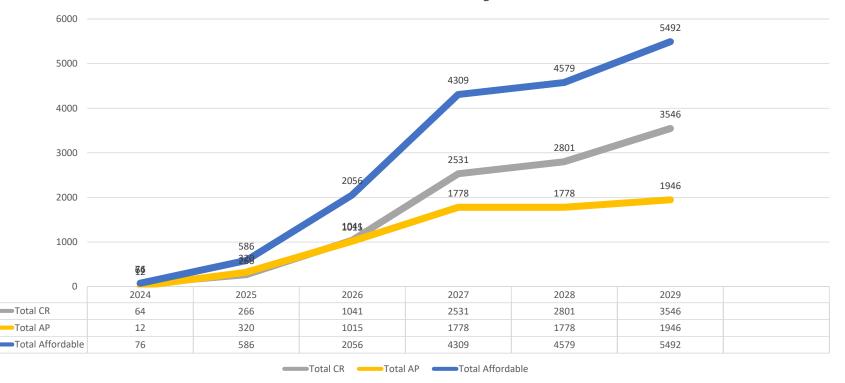

## DCC Affordable Delivery 2024 - 2029

\* Note – schemes are at different stages and numbers of units delivery dates may change